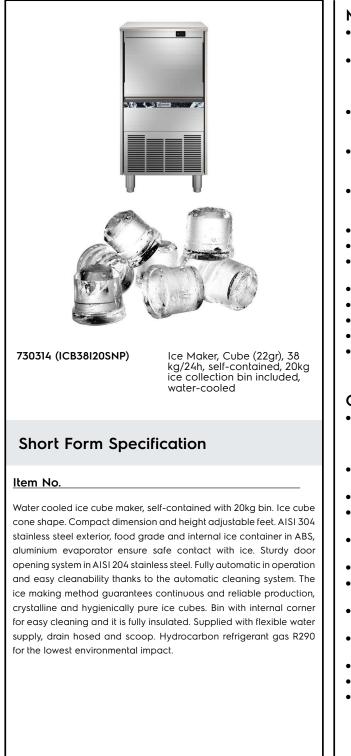

Ice Makers Ice Cuber (22gr), 38kg/24h, 20kg bin, water-cooled

| ITEM #  |  |
|---------|--|
| MODEL # |  |
| NAME #  |  |
| SIS #   |  |
| AIA #   |  |
|         |  |

#### **Main Features**

- The ice making method guarantees a continuous and reliable production.
- Easy cleanability guaranteed by an automatic system: the cleaning switch activate the circulation and the rinse of water; at the end of the cycle just swithed again to start producing ice.
- The ice-making method (spray layering) guarantees crystalline, compact, hygienically pure ice cubes that are resistant to melting.
- Water consumption and productivity calculated using 15°C water temperature and 21°C ambient temperature.
- Compact dimensions of the ice cubers make them highly suitable for any location, particularly those where space is at a premium.
- Ice cube cone shape.
- Fully automatic in operation.
- Rounded internal corners of the bin assure ease of cleaning.
- Food grade ABS interior.
- Suitable for gravity drain only.
- Bin included.
- Compliant to CE requirements for safety.
- The innovative anti-scale spray system with flexible nozzles avoids limescale deposits through small vibrations.

### Construction

- Reliability guaranteed by the quality of the construction materials used (front, top and sides in 304 AISI stainless steel) and the sophisticated product and process technology involved.
- The sprayers are easy to take away, permit a simple flowing and prevent limestone formation.
- AISI 304 stainless steel exterior.
- Aluminium evaporator ensures a safe contact with ice.
- Sturdy door opening system made in AISI 304 stainless steel.
- Internal ice containers in ABS.
- Hygienical plastic spray arms removable without the use of tools.
- Supplied with flexible water supply, drain hoses and scoop.
- Easy access to the main components for maintenance.
- ON-OFF rocker switch.
- Adjustable 105-155mm feet.
- Plug as standard (schuko type).